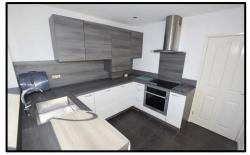

**STYLE:** A well-presented semi-detached true bungalow.

**CONDITION:** In good order throughout.

**ACCOMMODATION:** Good sized entrance hall, lounge with feature fireplace and gas fire, modern fitted kitchen with wall & floor units fitted, two bedrooms, one a good size double, white bathroom and WC combined.