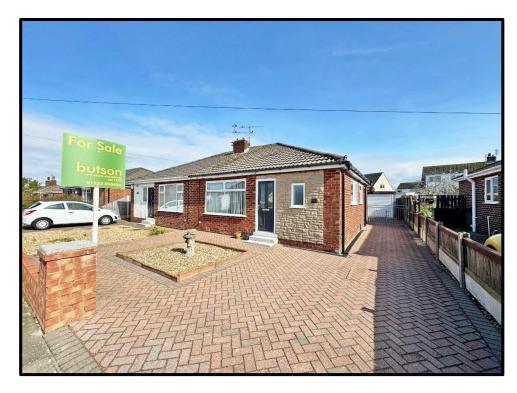

1 Vicarage Road, Poulton Le Fylde, FY6 7BE 01253 894494 sales@butsonblofeld.co.uk \*\* WELL PRESENTED SEMI-DETACHED BUNGALOW WITH NO ONWARD CHAIN\*\*

OCCUPYING A CONVENIENT POSITION IN CARLETON, THIS SEMI-DETACHED TRUE BUNGALOW IS WELL PRESENTED AND COMPRISES OF HALL, LOUNGE, MODERN KITCHEN, TWO BEDROOMS, BATHROOM / WC COMBINED. NEWLY BUILT GARAGE WITH ELECTRICS AND EASILY MAINTAINED GARDENS.

**OUTSIDE:** The front garden is block paved with an extra wide entrance and the side paved driveway leads to the rear where the newly built garage is located. The rear garden is mainly laid to lawn.

**SERVICES:** All mains services are connected. Gas central heating is installed along with some new UPVC double-glazing.