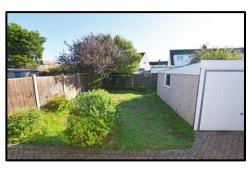

**OUTSIDE:** The front garden is block paved with an extra wide entrance and the side paved driveway leads to the rear where the newly built garage is located. The rear garden is mainly laid to lawn.

**SERVICES:** All mains services are connected. Gas central heating is installed along with some new UPVC double-glazing.