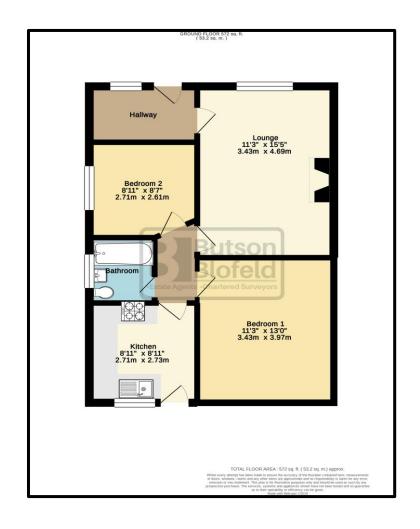

1 Vicarage Road, Poulton Le Fylde, FY6 7BE 01253 894494 sales@butsonblofeld.co.uk \*\* WELL PRESENTED SEMI-DETACHED BUNGALOW WITH NO ONWARD CHAIN\*\*

OCCUPYING A CONVENIENT POSITION IN CARLETON, THIS SEMI-DETACHED TRUE BUNGALOW IS WELL PRESENTED AND COMPRISES OF HALL, LOUNGE, MODERN KITCHEN, TWO BEDROOMS, BATHROOM / WC COMBINED. NEWLY BUILT GARAGE WITH ELECTRICS AND EASILY MAINTAINED GARDENS.

**STYLE:** A well-presented semi-detached true bungalow.

**CONDITION:** In good order throughout.

**ACCOMMODATION:** Good sized entrance hall, lounge with feature fireplace and gas fire, modern fitted kitchen with wall & floor units fitted, two bedrooms, one a good size double, white bathroom and WC combined.